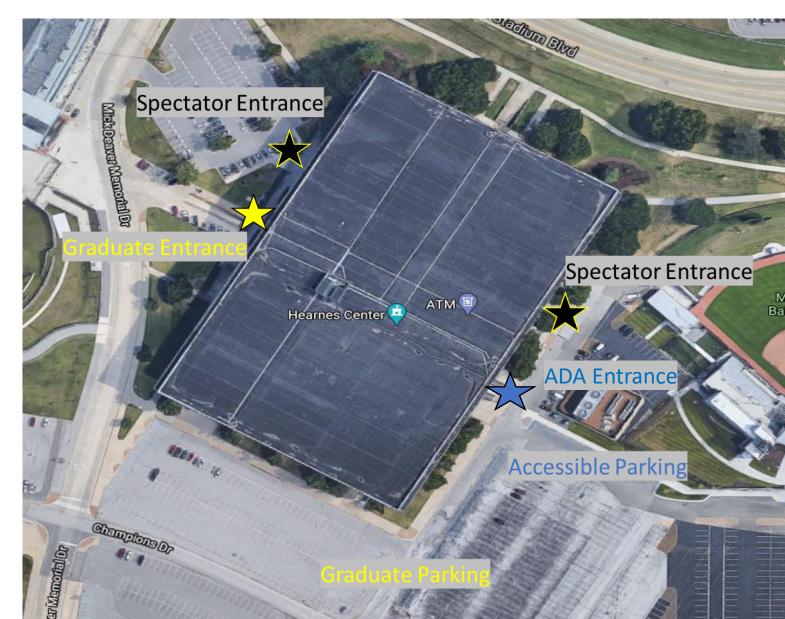

## **Commencement Information – Hearnes Center**

**Hearnes Center Ceremonies** 

-All graduates and academic unit staff should enter through the West loading entrance of the Hearnes Center.

-ADA access will be located at the East pressgate entrance of the Hearnes Center. Event staff will direct graduates to check-in location and elevator access.

-After entry and check-in, graduates should access the Hearnes Arena floor via the SW tunnel and sit in their designated seat on the Arena floor.

-After each ceremony, graduates will be directed off the arena floor through the SW and SE tunnels and exit the facility through the same door that was used for entry.