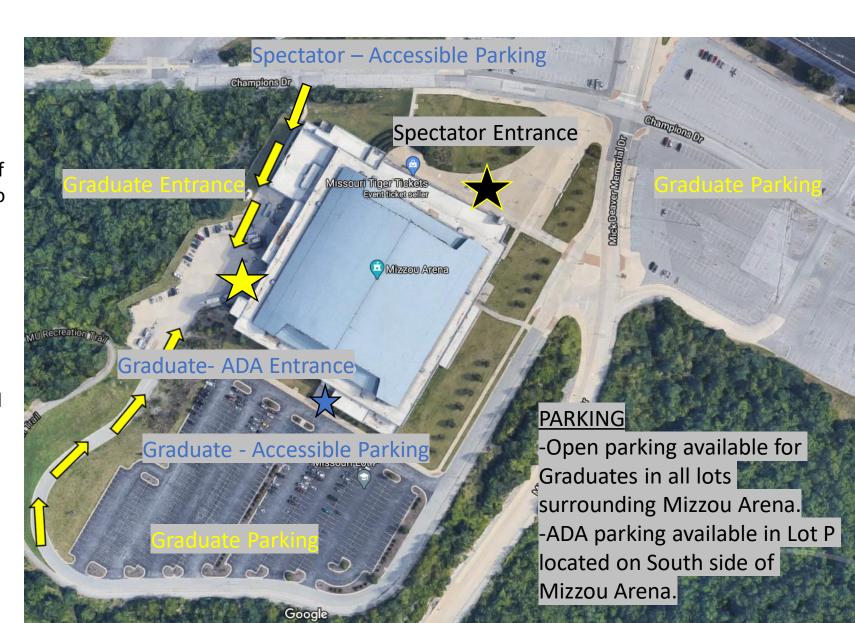

## Commencement Information — Mizzou Arena

## Mizzou Arena Ceremonies

- -All graduates and academic unit staff should enter through the Mizzou Arena loading dock entrance.
- -ADA access will be located at the South lobby of Mizzou Arena. Event staff will direct graduates to check-in location.
- -After entry and check-in, graduates should access the Mizzou Arena floor via the SW tunnel and sit in their designated seat on the Arena floor.
- -After each ceremony, graduates will be directed off the arena floor through the SE tunnel and exit the facility up the stairs into Lot P.
- -Congregating on the floor or concourse will be prohibited.
- -Masks and distancing required at all times.